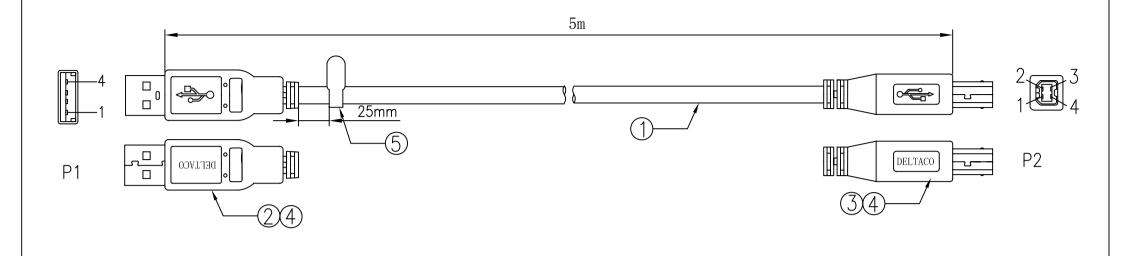

| (5) | TAG        | 1PCS | DELTACO TAG                                       |
|-----|------------|------|---------------------------------------------------|
| 4   | HOOD MOLD  | 2PCS | BLACK PVC                                         |
| 3   | USB B M    | 1PCS | NICKEL PLATED SHELL                               |
| 2   | USB A M    | 1PCS | NICKEL PLATED SHELL                               |
| 1   | CABLE      | 1PCS | (26AWG*1P)+24AWG*2C+AEB OD:5.0mm BLACK PVC JACKET |
| NO. | PARTS NAME | Q'TY | SPECIFICATION                                     |

DESCRIPTION:

USB A /M-USB B /M

PIN OUT
P1 — P2

1 — 1 RED
2 — 2 WHITE
3 — 3 GREEN
4 — 4 BLACK
CLL — SHELL(BRAID+DRAIN)