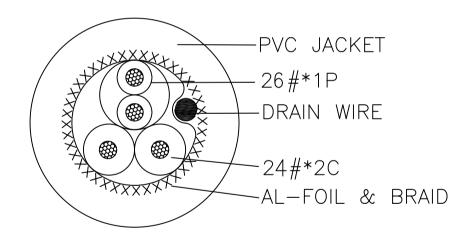

| (5) | TAG        | 1PCS | DELTACO TAG                                       |
|-----|------------|------|---------------------------------------------------|
| 4   | HOOD MOLD  | 2PCS | BLACK PVC                                         |
| 3   | USB B M    | 1PCS | NICKEL PLATED SHELL                               |
| 2   | USB A M    | 1PCS | NICKEL PLATED SHELL                               |
| 1   | CABLE      | 1PCS | (26AWG*1P)+24AWG*2C+AEB OD:5.0mm BLACK PVC JACKET |
| NO. | PARTS NAME | Q'TY | SPECIFICATION                                     |