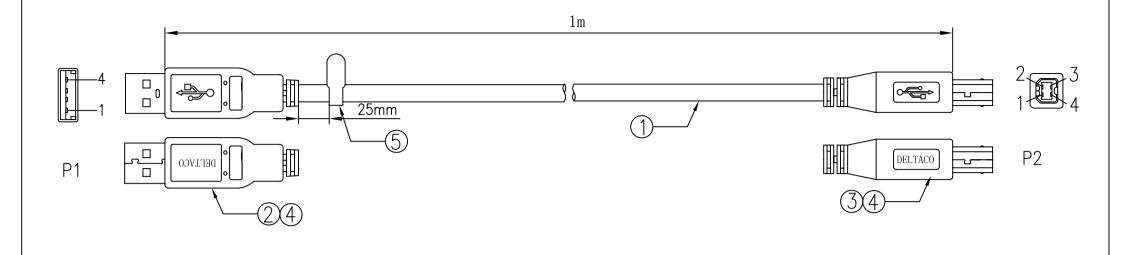

## NOTES:

- 1.TESTING:100%OPEN AND SHORT AND MISS WIRE TEST.
- 2.ALL MATERIAL ARE ROHS COMPLIANT.

| ⑤ TAG 1PCS DELTA |            | 1PCS | DELTACO TAG                                       |  |
|------------------|------------|------|---------------------------------------------------|--|
| 4                | HOOD MOLD  | 2PCS | BLACK PVC                                         |  |
| 3                | USB B M    | 1PCS | NICKEL PLATED SHELL                               |  |
| 2                | USB A M    | 1PCS | NICKEL PLATED SHELL                               |  |
| 1                | CABLE      | 1PCS | (26AWG*1P)+24AWG*2C+AEB OD:5.0mm BLACK PVC JACKET |  |
| NO.              | PARTS NAME | Q'TY | SPECIFICATION                                     |  |
|                  |            |      |                                                   |  |

DESCRIPTION:

USB A /M-USB B /M

SHELL-