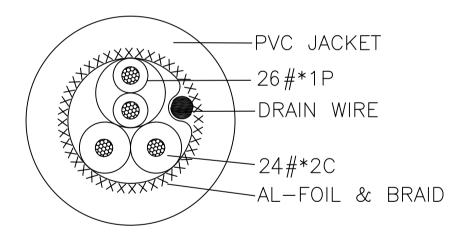

## PIN OUT -1 RED -2 WHITE -3 GREEN -4 BLACK — SHELL(BRAID+DRAIN)

## NOTES:

- 1.TESTING:100%OPEN AND SHORT AND MISS WIRE TEST.
- 2.ALL MATERIAL ARE ROHS COMPLIANT.

| ⑤ TAG 1PCS DELTA |            | 1PCS | DELTACO TAG                                       |  |
|------------------|------------|------|---------------------------------------------------|--|
| 4                | HOOD MOLD  | 2PCS | BLACK PVC                                         |  |
| 3                | USB B M    | 1PCS | NICKEL PLATED SHELL                               |  |
| 2                | USB A M    | 1PCS | NICKEL PLATED SHELL                               |  |
| 1                | CABLE      | 1PCS | (26AWG*1P)+24AWG*2C+AEB OD:5.0mm BLACK PVC JACKET |  |
| NO.              | PARTS NAME | Q'TY | SPECIFICATION                                     |  |
|                  |            |      |                                                   |  |